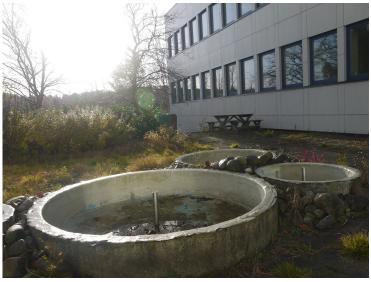

# Marine Innovation Centre

Marine research

Built in 1861

Originally for customs

Placed to overlook the harbour

Currently working as the police station

Police force expansion

Plans for relocation

No immediate plan for further activity in the building

3 floors

Office space

Common room

Garage

3 floors

Office space

Common room