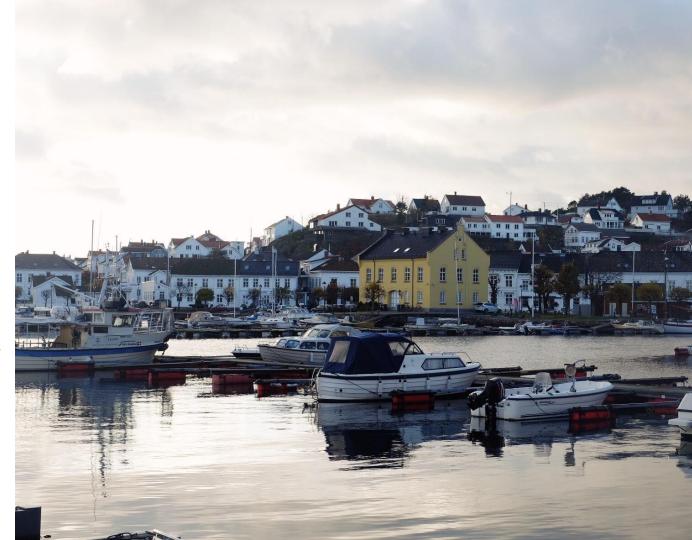

# Marine Innovation Centre

Marine research

Built in 1861

Originally for customs

Placed to overlook the harbour

Currently working as the police station

Police force expansion

Plans for relocation