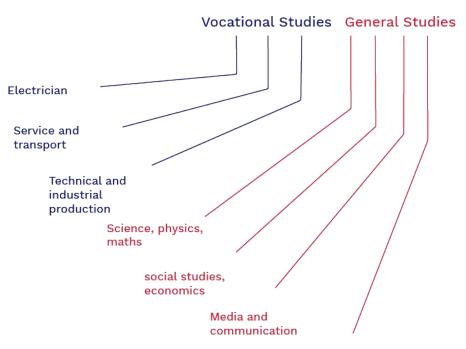

#### Context

Risør High School

300 students

Offers both general and vocational studies (studiespesialiserende og yrkesfaglige linjer)

Good reputation for teachers and environment

### **Findings**

Design and Architecture course shut down

Promotion of course offerings

Good rapport between students and teachers