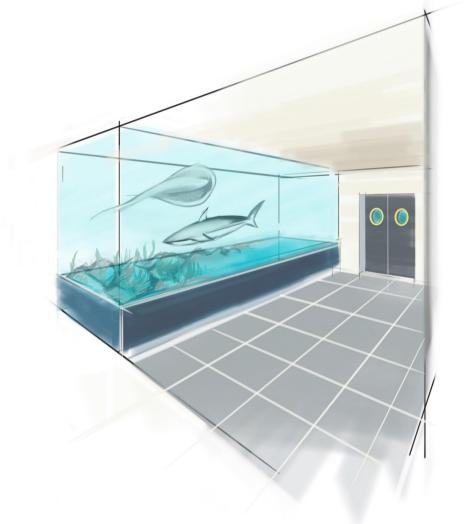

# Marine Innovation Centre

Rapid prototyping

# Marine Innovation Centre

Boat testing facilities

# Marine Innovation Centre

Marine research

Built in 1861

Originally for customs

Placed to overlook the harbour

Currently working as the police station

Police force expansion

Plans for relocation