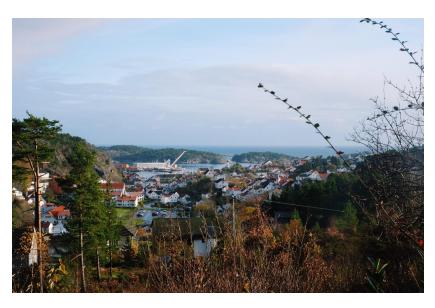

#### Context

Risør High School

300 students

Offers both general and vocational studies (studiespesialiserende og yrkesfaglige linjer)

Good reputation for teachers and environment

# Tvedestrand 2020

New high school

Capacity of 800 students

Tempting offer for both Risør students and teachers