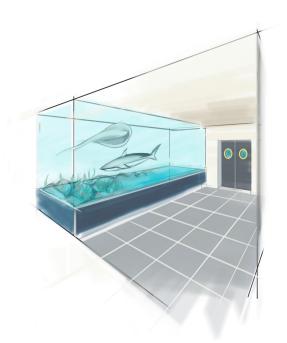

# Marine Innovation Centre

Rapid prototyping

# Marine Innovation Centre

Boat testing facilities

# Marine Innovation Centre

Marine research

Built in 1861

Originally for customs

Placed to overlook the harbour

Currently working as the police station

Police force expansion

Plans for relocation