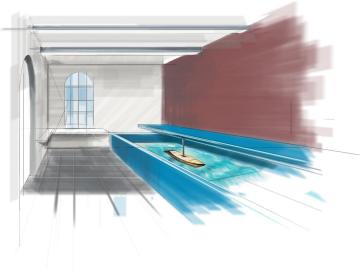

# Marine Innovation Centre

Boat testing facilities

# Marine Innovation Centre

Marine research

Built in 1861

Originally for customs

Placed to overlook the harbour

Currently working as the police station

Police force expansion

Plans for relocation