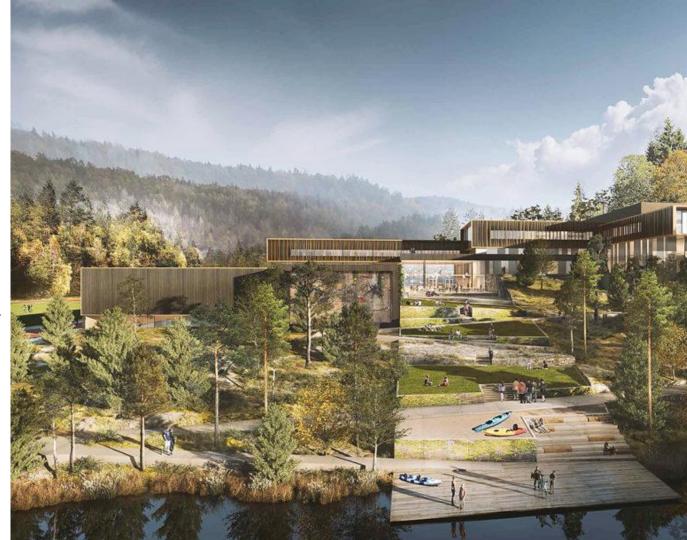

# Tvedestrand 2020

New high school

Capacity of 800 students

Tempting offer for both Risør students and teachers